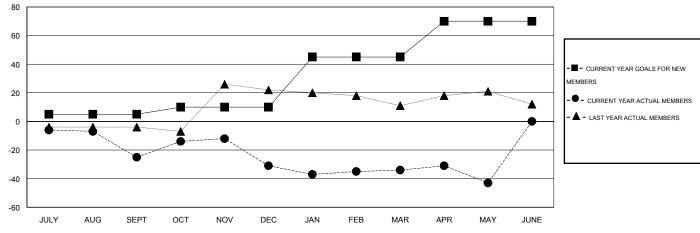

#### GOALS AND ACTUAL MEMBERS CUMULATIVE

| DROPPED CLUBS: 2  DROPPED MEMBERS |                | 19 CLUBS OF 26 ADDED 1 OR MORE<br>NEW MEMBERS | GENDER DISTRIBUTION           MALE         650 (73.03%)           FEMALE         240 (26.97%) |                 |
|-----------------------------------|----------------|-----------------------------------------------|-----------------------------------------------------------------------------------------------|-----------------|
| DECEASED CLUB CANCELLED OTHER     | 11<br>0<br>130 | CLICK HERE FOR HEALTH ASSESSMENT DATA         | FAMILY UNIT MEMBERS HEAD OF HOUSEHOLD                                                         | 125<br>61<br>64 |
| TOTAL                             | 141            |                                               | NON-HEAD OF HOUSEHOLD                                                                         | 64              |